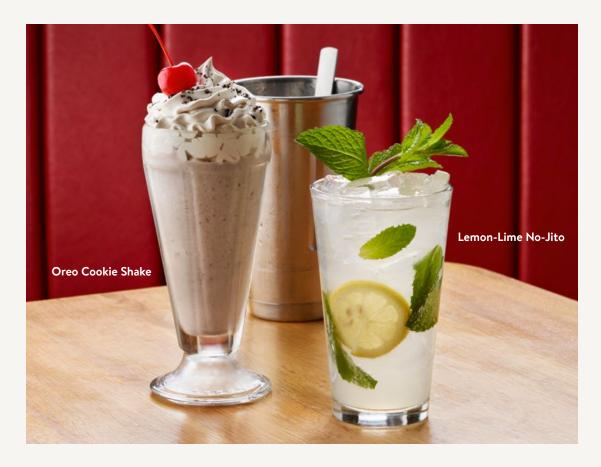

#### **HOUSE-MADE SODAS**

6.99 each.

TRIPLE-PEACH SODA

**LEMON-LIME NO-JITO** 

WATERMELON-CUCUMBER-MINT LEMONADE

# TRY ONE OF OUR House-Made Sodas

In the early days of soda, you could only get it at pharmacies. In fact, they were technically carbonated medicinal tonics.